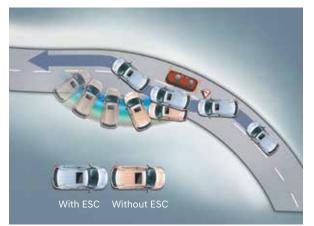

## A benchmark for safety.

The New 2018 CRETA has a strong HIVE body structure that ensures enhanced stability, better driving dynamics and complete safety for years to come. A host of other state-of-the-art safety features ensure that you drive with a complete peace of mind.

Electronic Stability Control (ESC)

Vehicle Stability Management (VSM)

Hill-start Assist Control (HAC)

Rear Parking Assist System

Electrochromic Mirror (ECM)

STANDARD ACROSS ALL VARIANTS