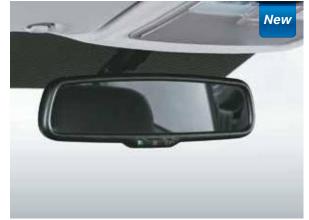

Electronic Stability Control (ESC)

Vehicle Stability Management (VSM)

Hill-start Assist Control (HAC)

Rear Parking Assist System

Electrochromic Mirror (ECM)

STANDARD ACROSS ALL VARIANTS