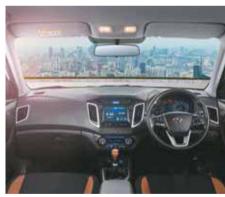

### A touch of the extraordinary.

Its 17.77 cm Touchscreen AVN System connects you to your destination like a breeze. And while you are on the move, it plays your favourite music in high quality sound, making the distance disappear into a delightful experience.

## Higher comfort and convenience.

The New 2018 CRETA boasts of new age features that take you on higher altitudes of comfort every time you set out on a journey.

Smart Electric Sunroof

Wireless Phone Charger

6 Way Power Driver Seat

Advanced Supervision Cluster

FATC with Cluster Ionizer

Sliding Front Armrest

Sporty Interior Colour Pack \*

Six Airbags (Driver, Passenger, Side & Curtain)

A

Bes in Class