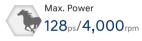

> Max. Power 123ps/6,400rpm

> > Max. Torque

6-speed Manual & Automatic Transmission

1.4L Diesel Engine U2 CRDi Technology Max. Power 90<sub>ps</sub>/4,000<sub>rpm</sub> Max. Torque

. 22.4 kgm

6-speed Manual Transmission **1.6L Diesel Engine** U2 VGT CRDi Technology

Max. Torque

26.5 kgm

6-speed Manual & Automatic Transmission