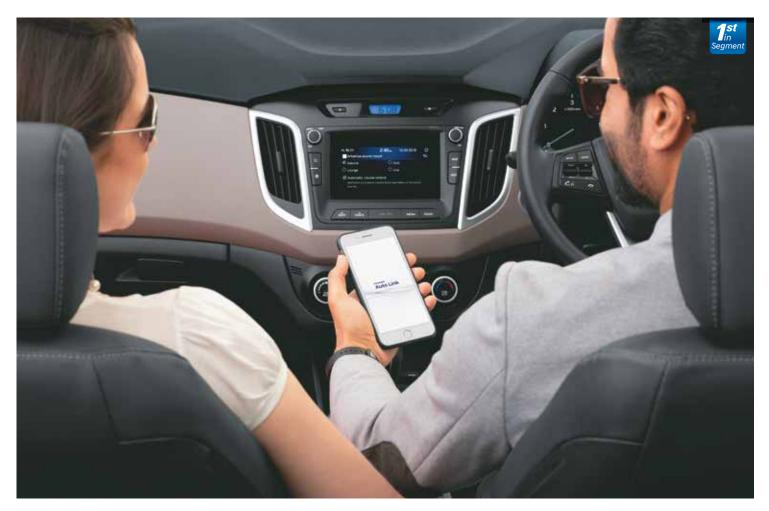

### A touch of the extraordinary.

Its 17.77 cm Touchscreen AVN System connects you to your destination like a breeze. And while you are on the move, it plays your favourite music in high quality sound, making the distance disappear into a delightful experience.