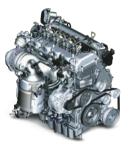

> Max. Power 123ps/6,400rpm

> > Max. Torque

6-speed Manual & Automatic Transmission

1.4L Diesel Engine U2 CRDi Technology Max. Power 90<sub>ps</sub>/4,000<sub>rpm</sub> Max. Torque

. 22.4 kgm

6-speed Manual Transmission **1.6L Diesel Engine** U2 VGT CRDi Technology

Max. Torque

26.5 kgm

6-speed Manual & Automatic Transmission