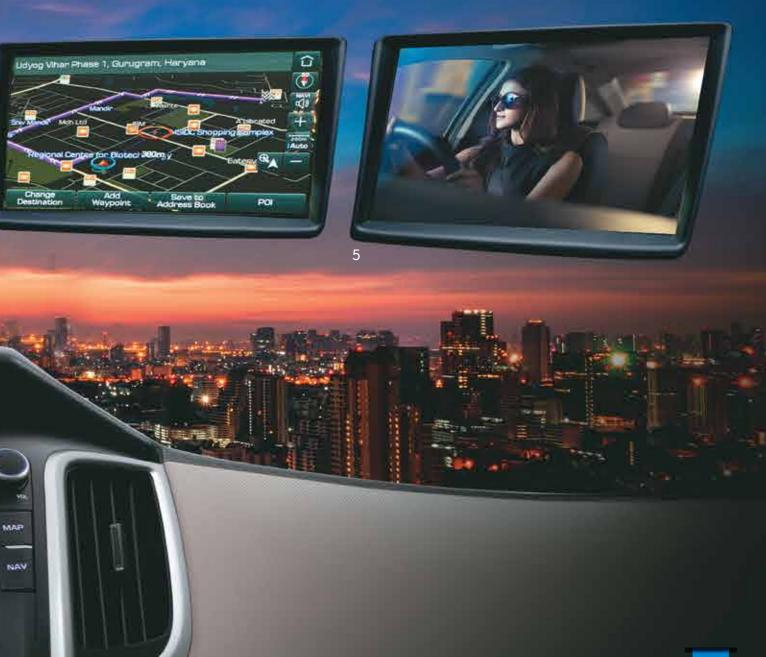

### A touch of the extraordinary.

Its 17.77 cm Touchscreen AVN System connects you to your destination like a breeze. And while you are on the move, it plays your favourite music in high quality sound, making the distance disappear into a delightful experience.