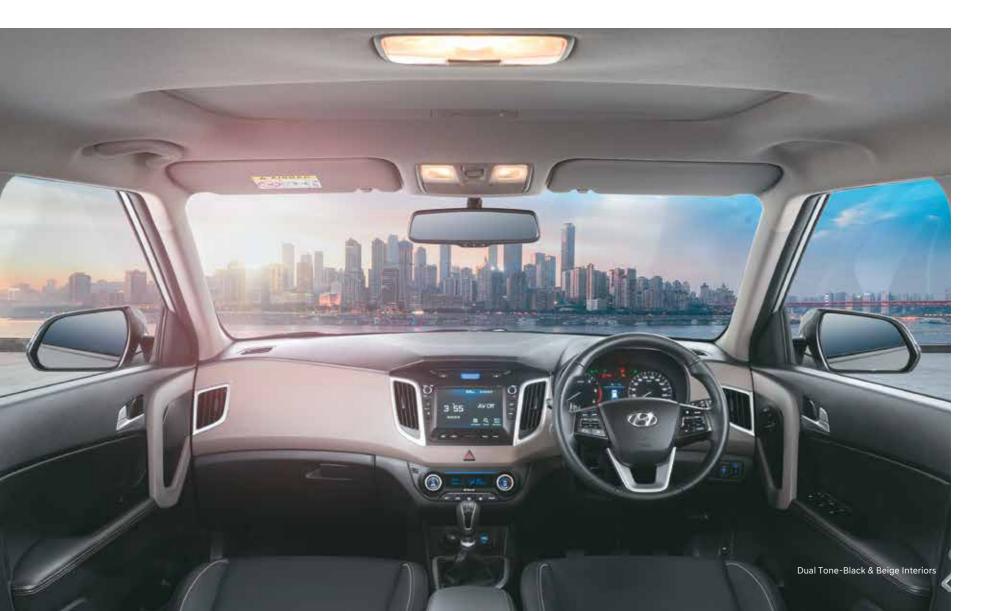

## Bolder. Sportier. Far ahead of the pack.

Designed to turn heads as effortlessly as it turns corners, the New 2018 CRETA is crafted beyond perfection. Based on Hyundai's evolved Fluidic Sculpture 2.0 design concept, it always arrives in style and leaves a strong impression.

Bi-functional Projector Headlamps

Bold Front & Rear Skid Plates

Stylish Split Tail Lamps

R17 Diamond Cut Alloys

LED DRL & Positioning Lamp

Shark Fin Antenna | Chrome Finish Outside Door Handles | Sporty Dual Tone Exterior Colours LED Turn Indicator on ORVMs | Side Body Cladding