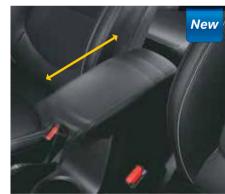

6 Way Power Driver Seat

Advanced Supervision Cluster

FATC with Cluster Ionizer

Sliding Front Armrest

Sporty Interior Colour Pack \*

Six Airbags (Driver, Passenger, Side & Curtain)

A

Bes in Class