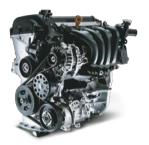

## Power that leaves the ordinary behind.

Feel the surge of power as you discover the roar of its Petrol and Diesel engines.

6-speed Automatic Transmission in Petrol & Diesel Variants

**1.6L Petrol Engine** Dual VTVT Technology

> Max. Power 123ps/6,400rpm

> > Max. Torque

6-speed Manual & Automatic Transmission

1.4L Diesel Engine U2 CRDi Technology Max. Power 90<sub>ps</sub>/4,000<sub>rpm</sub> Max. Torque

. 22.4 kgm

6-speed Manual Transmission **1.6L Diesel Engine** U2 VGT CRDi Technology