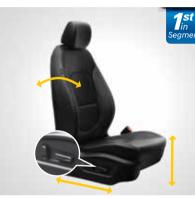

6 Way Power Driver Seat

Advanced Supervision Cluster

FATC with Cluster Ionizer

Sliding Front Armrest

Sporty Interior Colour Pack \*

Six Airbags (Driver, Passenger, Side & Curtain)

A

Bes in Class