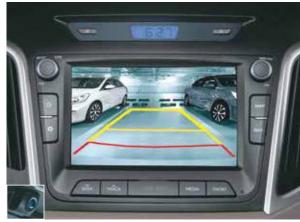

## A benchmark for safety.

The New 2018 CRETA has a strong HIVE body structure that ensures enhanced stability, better driving dynamics and complete safety for years to come. A host of other state-of-the-art safety features ensure that you drive with a complete peace of mind.

Electronic Stability Control (ESC)

Vehicle Stability Management (VSM)

Hill-start Assist Control (HAC)

Rear Parking Assist System

Electrochromic Mirror (ECM)

STANDARD ACROSS ALL VARIANTS