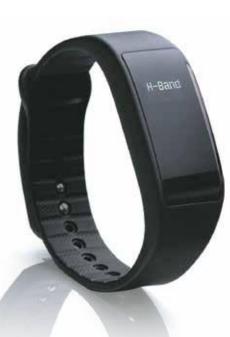

### Smart Key Band -Smart Excellence.

A new age device that has inbuilt functionality of a smart key allowing you to open the door and start your car without a key. It not only tracks your steps and calories burnt through a mobile app but also wakes you up and notifies you about an incoming call.

Door Lock/Unlock | Engine Start/Stop | Tailgate Opening | Sleep Monitoring | Step Count Calorie Count | Incoming Call Alert | Alarm | Time Display | Find Band | OLED Display Screen

| in<br>Segme |
|-------------|
|             |

Find a band

Incoming Call

Alarm

Time Display