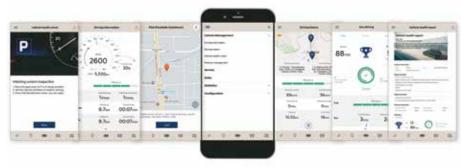

## Auto Link -Stay connected with your car.

A highly interactive technology that helps you stay connected with your car from wherever you are. Auto Link helps you keep a check on your vehicle health, monitor driving patterns, manage parking, get roadside assistance and make a service request.