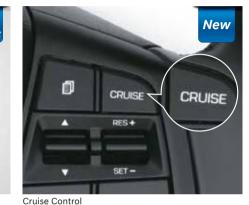

| Tailgate Opening | Sleep Monitoring | Step Count Calorie Count | Incoming Call Alert | Alarm | Time Display | Find Band | OLED Display Screen



| in<br>Segme |
|-------------|
|             |



Find a band



Incoming Call



Alarm



Time Display

## Auto Link -Stay connected with your car.

A highly interactive technology that helps you stay connected with your car from wherever you are. Auto Link helps you keep a check on your vehicle health, monitor driving patterns, manage parking, get roadside assistance and make a service request.





## Higher comfort and convenience.

The New 2018 CRETA boasts of new age features that take you on higher altitudes of comfort every time you set out on a journey.





Smart Electric Sunroof



Wireless Phone Charger



6 Way Power Driver Seat





Advanced Supervision Cluster



FATC with Cluster Ionizer



Sliding Front Armrest



Sporty Interior Colour Pack \*

Six Airbags (Driver, Passenger, Side & Curtain)





A

Bes in Class





## A benchmark for safety.

The New 2018 CRETA has a strong HIVE body structure that ensures enhanced stability, better driving dynamics and complete safety for years to come. A host of other state-of-the-art safety features ensure that you drive with a complete peace of mind.



Electronic Stability Control (ESC)



Vehicle Stability Management (VSM)





Hill-start Assist Control (HAC)



Rear Parking Assist System



Electrochromic Mirror (ECM)



STANDARD ACROSS ALL VARIANTS



## Power that leaves the ordinary behind.

Feel the surge of power as you discover the roar of its Petrol and Diesel