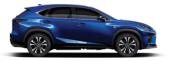

<NX Colour Combinations> <Exterior Colours>

|      | LUXURY               |          | Leather                |                        |            |       |           |       |              |
|------|----------------------|----------|------------------------|------------------------|------------|-------|-----------|-------|--------------|
| Code | Exterior             | Ornament | White Ocher            |                        | Rich Cream | DI I  |           | 0.1   | A            |
|      |                      |          | White instrument panel | Black instrument panel | Kich Cream | Black | Dark Rose | Ocher | Accent White |
| 1H9  | MERCURY GRAY MC.     | WOOD     | •                      | •                      | •          | •     | •         | •     | •            |
|      |                      | BAMBOO   | •                      | •                      | •          | •     | •         | •     | •            |
| 085  | SONIC QUARTZ         | WOOD     | •                      | •                      | •          | •     | •         | •     | •            |
|      |                      | BAMBOO   | •                      | •                      | •          | •     | •         | •     | •            |
| 1J4  | PLATINUM SILVER ME.  | WOOD     | •                      | •                      | •          | •     | •         | •     | •            |
|      |                      | BAMBOO   | •                      | •                      | •          | •     | •         | •     | •            |
| 1J7  | SONIC TITANIUM       | WOOD     | •                      | •                      | •          | •     | •         | •     | •            |
|      |                      | BAMBOO   | •                      | •                      | •          | •     | •         | •     | •            |
| 212  | BLACK                | WOOD     | •                      | •                      | •          | •     | •         | •     | •            |
|      |                      | BAMBOO   | •                      | •                      | •          | •     | •         | •     | •            |
| 223  | GRAPHITE BLACK GF.   | WOOD     | •                      | •                      | •          | •     | •         | •     | •            |
|      |                      | BAMBOO   | •                      | •                      | •          | •     | •         | •     | •            |
| 3R1  | RED MC. CS.          | WOOD     | •                      | •                      | •          | •     | •         | •     | •            |
|      |                      | BAMBOO   | •                      | •                      | •          | •     | •         | •     | •            |
| 4X2  | AMBER CS.            | WOOD     | •                      | •                      | •          | •     | •         | •     | •            |
|      |                      | BAMBOO   | •                      | •                      | •          | •     | •         | •     | •            |
| 8X9  | SPARKLING METEOR ME. | WOOD     | •                      | •                      | •          | •     | •         | •     | •            |
|      |                      | BAMBOO   | •                      | •                      | •          | •     | •         | •     | •            |

Sonic Titanium (1J7) <F Sport & Luxury >

Black (212) < F Sport & Luxury >

Graphite Black GF. (223) < F Sport & Luxury >

Red MC. CS. (3R1) <F Sport & Luxury >

Lava Orange CS. (4W7) <F Sport>

Heat Blue Contrast Layering (8X1) < F Sport >