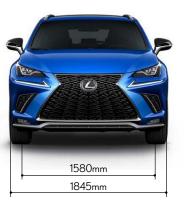

#### <Specs>

 2.5 Ltr. 4 Cylinder In-Line Type
 145 kW

 Engine Type
 Hybrid System Total Max Output

 114kW @ 5700 rpm
 E-CVT

 Max Output
 Transmission

 210Nm @ 4200-4400 rpm
 185 mm

### <Tire & Alloys>

Max Torque

<NX 300h F Sport> 225/60R18 Tire 18-inch aluminum wheels Black + Bright machined finish

Ground Clearance

<NX 300h Luxury> 225/60R18 Tire 18-inch aluminum wheels Black + Colored machining