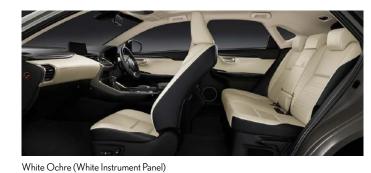

### < LUXURY Interior Colours> (Smooth Leather)

White Ochre (Black Instrument Panel)

Accent White

Rich Cream

SPECIFICATIONS <NX 300h> <Dimensions>

|             |                                                                                                                  | LUXURY                             | F SPORT                                    |
|-------------|------------------------------------------------------------------------------------------------------------------|------------------------------------|--------------------------------------------|
|             | LED Headlamp with Auto Levelling and Headlamp Cleaner                                                            | •                                  | •                                          |
|             | LED Clearance & Cornering Lamp                                                                                   | •                                  | •                                          |
|             | Front Turn Signal Lamp with LED Sequential                                                                       | •                                  | •                                          |
|             | Front Fog & Driving Lamp with LED                                                                                | •                                  | •                                          |
|             | Light Control System / Daytime Running Light System                                                              | •                                  | •                                          |
| Exterior    | Rear Combination Lamp - LED Sequential                                                                           | •                                  | •                                          |
| features    | High Mount Stop Lamp                                                                                             | •                                  | •                                          |
|             | Rear Fog Lamp - LED                                                                                              | •                                  | •                                          |
|             | Side Turn Signal Lamp (LED on Outer Side)                                                                        | •                                  | •                                          |
|             | Outside Rear View Mirror (Auto , Heater ,EC , Memory)                                                            | Body Colour                        | Black                                      |
|             | Front Bumper & Grille / Rear Bumper                                                                              | Normal                             | F SPORT                                    |
|             | Panoramic Roof (Fixed glass)                                                                                     | •                                  | •                                          |
|             | Accelerator Pedal / Brake Pedal                                                                                  | Pendant type                       | Pendant type (Aluminum)                    |
|             | Shift Lever & Knob                                                                                               | Leather                            | Leather F SPORT                            |
|             | Inside Rear View Mirror (Day / Night EC)                                                                         | •                                  | •                                          |
|             | Door Scuff Plate                                                                                                 | Front:SUS Rear:Resin               | Front:F Sport SUS Rear:Resin               |
|             | Front Seat                                                                                                       | LUXURY type                        | F SPORT type                               |
|             | Rear Seat (6-4) Folding                                                                                          | Electric folding                   | •                                          |
|             | Seat Cover Material                                                                                              | Leather                            | F SPORT Leather                            |
|             | Seat Headrest with Up & Down Adjustment                                                                          | Front & Rear                       | Front & Rear                               |
| Interior    | Power (D+P) Front Seat Slide                                                                                     | •                                  | •                                          |
| features    | Seat Lumbar Support (D) Power 2way                                                                               | •                                  | •                                          |
|             | Seat Heater                                                                                                      | Front & Rear                       | Front                                      |
|             | Seat Back Pocket (Front Seat only)                                                                               | •                                  | •                                          |
|             | Front Seat Adjuster (Power 8way(D+P) + Memory(D))                                                                | •                                  | •                                          |
|             | Seat A/C (D+P Ventilate only)                                                                                    | •                                  | X                                          |
|             | Multi Information Display (4.2 Inch Colour TFT)                                                                  | •                                  | •                                          |
|             | Tonneau Board                                                                                                    | •                                  | •                                          |
|             | Grand Spare Tire                                                                                                 | •                                  | •                                          |
|             | Wireless Door Lock (Smart Entry)                                                                                 | •                                  | •                                          |
|             | Power Back Door with Kick Sensor                                                                                 | •                                  | •                                          |
|             | Cruise Control                                                                                                   | •                                  | •                                          |
|             | Drive Mode Select (Eco, Normal, Sports & Sports+)                                                                | •                                  | •                                          |
|             | Sound Generator                                                                                                  | X                                  | •                                          |
|             | Steering Column (EPS Tilt & Telescopic)                                                                          | •                                  | •                                          |
| Comfort &   | Steering Wheel                                                                                                   | Leather with Heater & Paddle shift | F SPORT Leather with Heater & Paddle shift |
| Convenience | AVS (TEMS)                                                                                                       | •                                  | •                                          |
|             | Air Conditioner - Auto Dual Controlled                                                                           | •                                  | •                                          |
|             | Navigation system                                                                                                | •                                  | •                                          |
|             | 10.3inch Electro Multi Vision Display                                                                            | •                                  | •                                          |
|             | Audio - Mark Levinson with 14 Speaker                                                                            | •                                  | •                                          |
|             | Clearance & Back Sonar                                                                                           | •                                  | •                                          |
|             | Panoramic View Monitor                                                                                           | •                                  | •                                          |
|             | Anti Theft System (Break-in Sensor, Glass Break Sensor & Tilt Sensor)                                            | •                                  | •                                          |
|             | ABS + Vehicle Stability Control (with Cut Off Switch) + Hill Start Assist                                        | •                                  | •                                          |
|             | Power Door Lock (Auto Speed)                                                                                     | •                                  | •                                          |
| Safety &    | Front Seat Belt - 3 Point ELR (Emergency Locking Retraction) + TR (Tension Reducer);Pretensioner & Force Limiter | •                                  | •                                          |
| Security    | Rear Seat Belt - All Seats 3 Point ELR (Emergency Locking Retraction)                                            | •                                  | •                                          |
|             | 8 Airbags (Front Driver & Passenger , Driver Knee, Front Passenger Cushion, Front Side & Curtain Shield Airbags) | •                                  | •                                          |
|             | Head Up Display                                                                                                  | •                                  | •                                          |