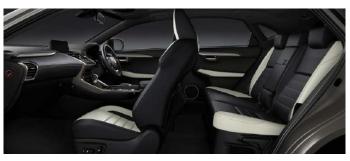

### < LUXURY Interior Colours> (Smooth Leather)

White Ochre (Black Instrument Panel)

Accent White

Rich Cream

SPECIFICATIONS <NX 300h> <Dimensions>

|             |                                                                                                                  | LUXURY                             | F SPORT                                    |
|-------------|------------------------------------------------------------------------------------------------------------------|------------------------------------|--------------------------------------------|
|             | LED Headlamp with Auto Levelling and Headlamp Cleaner                                                            | •                                  | •                                          |
|             | LED Clearance & Cornering Lamp                                                                                   | •                                  | •                                          |
|             | Front Turn Signal Lamp with LED Sequential                                                                       | •                                  | •                                          |
|             | Front Fog & Driving Lamp with LED                                                                                | •                                  | •                                          |
|             | Light Control System / Daytime Running Light System                                                              | •                                  | •                                          |
| Exterior    | Rear Combination Lamp - LED Sequential                                                                           | •                                  | •                                          |
| features    | High Mount Stop Lamp                                                                                             | •                                  | •                                          |
|             | Rear Fog Lamp - LED                                                                                              | •                                  | •                                          |
|             | Side Turn Signal Lamp (LED on Outer Side)                                                                        | •                                  | •                                          |
|             | Outside Rear View Mirror (Auto , Heater ,EC , Memory)                                                            | Body Colour                        | Black                                      |
|             | Front Bumper & Grille / Rear Bumper                                                                              | Normal                             | F SPORT                                    |
|             | Panoramic Roof (Fixed glass)                                                                                     | •                                  | •                                          |
|             | Accelerator Pedal / Brake Pedal                                                                                  | Pendant type                       | Pendant type (Aluminum)                    |
|             | Shift Lever & Knob                                                                                               | Leather                            | Leather F SPORT                            |
|             | Inside Rear View Mirror (Day / Night EC)                                                                         | •                                  | •                                          |
|             | Door Scuff Plate                                                                                                 | Front:SUS Rear:Resin               | Front:F Sport SUS Rear:Resin               |
|             | Front Seat                                                                                                       | LUXURY type                        | F SPORT type                               |
|             | Rear Seat (6-4) Folding                                                                                          | Electric folding                   | •                                          |
|             | Seat Cover Material                                                                                              | Leather                            | F SPORT Leather                            |
|             | Seat Headrest with Up & Down Adjustment                                                                          | Front & Rear                       | Front & Rear                               |
| Interior    | Power (D+P) Front Seat Slide                                                                                     | •                                  | •                                          |
| features    | Seat Lumbar Support (D) Power 2way                                                                               | •                                  | •                                          |
|             | Seat Heater                                                                                                      | Front & Rear                       | Front                                      |
|             | Seat Back Pocket (Front Seat only)                                                                               | •                                  | •                                          |
|             | Front Seat Adjuster (Power 8way(D+P) + Memory(D))                                                                | •                                  | •                                          |
|             | Seat A/C (D+P Ventilate only)                                                                                    | •                                  | X                                          |
|             | Multi Information Display (4.2 Inch Colour TFT)                                                                  | •                                  | •                                          |
|             | Tonneau Board                                                                                                    | •                                  | •                                          |
|             | Grand Spare Tire                                                                                                 | •                                  | •                                          |
|             | Wireless Door Lock (Smart Entry)                                                                                 | •                                  | •                                          |
|             | Power Back Door with Kick Sensor                                                                                 | •                                  | •                                          |
|             | Cruise Control                                                                                                   | •                                  | •                                          |
|             | Drive Mode Select (Eco, Normal, Sports & Sports+)                                                                | •                                  | •                                          |
|             | Sound Generator                                                                                                  | X                                  | •                                          |
|             | Steering Column (EPS Tilt & Telescopic)                                                                          | •                                  | •                                          |
| Comfort &   | Steering Wheel                                                                                                   | Leather with Heater & Paddle shift | F SPORT Leather with Heater & Paddle shift |
| Convenience | AVS (TEMS)                                                                                                       | •                                  | •                                          |
|             | Air Conditioner - Auto Dual Controlled                                                                           | •                                  | •                                          |
|             | Navigation system                                                                                                | •                                  | •                                          |
|             | 10.3inch Electro Multi Vision Display                                                                            | •                                  | •                                          |
|             | Audio - Mark Levinson with 14 Speaker                                                                            | •                                  | •                                          |
|             | Clearance & Back Sonar                                                                                           | •                                  | •                                          |
|             | Panoramic View Monitor                                                                                           | •                                  | •                                          |
|             | Anti Theft System (Break-in Sensor, Glass Break Sensor & Tilt Sensor)                                            | •                                  | •                                          |
|             | ABS + Vehicle Stability Control (with Cut Off Switch) + Hill Start Assist                                        | •                                  | •                                          |
|             | Power Door Lock (Auto Speed)                                                                                     | •                                  | •                                          |
| Safety &    | Front Seat Belt - 3 Point ELR (Emergency Locking Retraction) + TR (Tension Reducer);Pretensioner & Force Limiter | •                                  | •                                          |
| Security    | Rear Seat Belt - All Seats 3 Point ELR (Emergency Locking Retraction)                                            | •                                  | •                                          |
|             | 8 Airbags (Front Driver & Passenger , Driver Knee, Front Passenger Cushion, Front Side & Curtain Shield Airbags) | •                                  | •                                          |
|             | Head Up Display                                                                                                  | •                                  | •                                          |