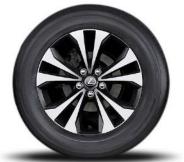

### <Tire & Alloys>

Max Torque

<NX 300h F Sport> 225/60R18 Tire 18-inch aluminum wheels Black + Bright machined finish

Ground Clearance

<NX 300h Luxury> 225/60R18 Tire 18-inch aluminum wheels Black + Colored machining