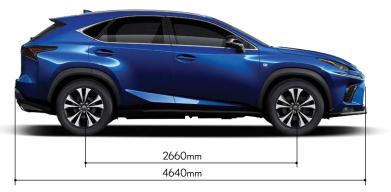

### < LUXURY Interior Colours> (Smooth Leather)

White Ochre (Black Instrument Panel)

Accent White

Rich Cream

SPECIFICATIONS <NX 300h> <Dimensions>

|             |                                                                                                                  | LUXURY                             | F SPORT                                    |
|-------------|------------------------------------------------------------------------------------------------------------------|------------------------------------|--------------------------------------------|
|             | LED Headlamp with Auto Levelling and Headlamp Cleaner                                                            | •                                  | •                                          |
|             | LED Clearance & Cornering Lamp                                                                                   | •                                  | •                                          |
|             | Front Turn Signal Lamp with LED Sequential                                                                       | •                                  | •                                          |
|             | Front Fog & Driving Lamp with LED                                                                                | •                                  | •                                          |
|             | Light Control System / Daytime Running Light System                                                              | •                                  | •                                          |
| Exterior    | Rear Combination Lamp - LED Sequential                                                                           | •                                  | •                                          |
| features    | High Mount Stop Lamp                                                                                             | •                                  | •                                          |
|             | Rear Fog Lamp - LED                                                                                              | •                                  | •                                          |
|             | Side Turn Signal Lamp (LED on Outer Side)                                                                        | •                                  | •                                          |
|             | Outside Rear View Mirror (Auto , Heater ,EC , Memory)                                                            | Body Colour                        | Black                                      |
|             | Front Bumper & Grille / Rear Bumper                                                                              | Normal                             | F SPORT                                    |
|             | Panoramic Roof (Fixed glass)                                                                                     | •                                  | •                                          |
|             | Accelerator Pedal / Brake Pedal                                                                                  | Pendant type                       | Pendant type (Aluminum)                    |
|             | Shift Lever & Knob                                                                                               | Leather                            | Leather F SPORT                            |
|             | Inside Rear View Mirror (Day / Night EC)                                                                         | •                                  | •                                          |
|             | Door Scuff Plate                                                                                                 | Front:SUS Rear:Resin               | Front:F Sport SUS Rear:Resin               |
|             | Front Seat                                                                                                       | LUXURY type                        | F SPORT type                               |
|             | Rear Seat (6-4) Folding                                                                                          | Electric folding                   | •                                          |
|             | Seat Cover Material                                                                                              | Leather                            | F SPORT Leather                            |
|             | Seat Headrest with Up & Down Adjustment                                                                          | Front & Rear                       | Front & Rear                               |
| Interior    | Power (D+P) Front Seat Slide                                                                                     | •                                  | •                                          |
| features    | Seat Lumbar Support (D) Power 2way                                                                               | •                                  | •                                          |
|             | Seat Heater                                                                                                      | Front & Rear                       | Front                                      |
|             | Seat Back Pocket (Front Seat only)                                                                               | •                                  | •                                          |
|             | Front Seat Adjuster (Power 8way(D+P) + Memory(D))                                                                | •                                  | •                                          |
|             | Seat A/C (D+P Ventilate only)                                                                                    | •                                  | X                                          |
|             | Multi Information Display (4.2 Inch Colour TFT)                                                                  | •                                  | •                                          |
|             | Tonneau Board                                                                                                    | •                                  | •                                          |
|             | Grand Spare Tire                                                                                                 | •                                  | •                                          |
|             | Wireless Door Lock (Smart Entry)                                                                                 | •                                  | •                                          |
|             | Power Back Door with Kick Sensor                                                                                 | •                                  | •                                          |
|             | Cruise Control                                                                                                   | •                                  | •                                          |
|             | Drive Mode Select (Eco, Normal, Sports & Sports+)                                                                | •                                  | •                                          |
|             | Sound Generator                                                                                                  | X                                  | •                                          |
|             | Steering Column (EPS Tilt & Telescopic)                                                                          | •                                  | •                                          |
| Comfort &   | Steering Wheel                                                                                                   | Leather with Heater & Paddle shift | F SPORT Leather with Heater & Paddle shift |
| Convenience | AVS (TEMS)                                                                                                       | •                                  | •                                          |
|             | Air Conditioner - Auto Dual Controlled                                                                           | •                                  | •                                          |
|             | Navigation system                                                                                                | •                                  | •                                          |
|             | 10.3inch Electro Multi Vision Display                                                                            | •                                  | •                                          |
|             | Audio - Mark Levinson with 14 Speaker                                                                            | •                                  | •                                          |
|             | Clearance & Back Sonar                                                                                           | •                                  | •                                          |
|             | Panoramic View Monitor                                                                                           | •                                  | •                                          |
|             | Anti Theft System (Break-in Sensor, Glass Break Sensor & Tilt Sensor)                                            | •                                  | •                                          |
|             | ABS + Vehicle Stability Control (with Cut Off Switch) + Hill Start Assist                                        | •                                  | •                                          |
|             | Power Door Lock (Auto Speed)                                                                                     | •                                  | •                                          |
| Safety &    | Front Seat Belt - 3 Point ELR (Emergency Locking Retraction) + TR (Tension Reducer);Pretensioner & Force Limiter | •                                  | •                                          |
| Security    | Rear Seat Belt - All Seats 3 Point ELR (Emergency Locking Retraction)                                            | •                                  | •                                          |
|             | 8 Airbags (Front Driver & Passenger , Driver Knee, Front Passenger Cushion, Front Side & Curtain Shield Airbags) | •                                  | •                                          |
|             | Head Up Display                                                                                                  | •                                  | •                                          |