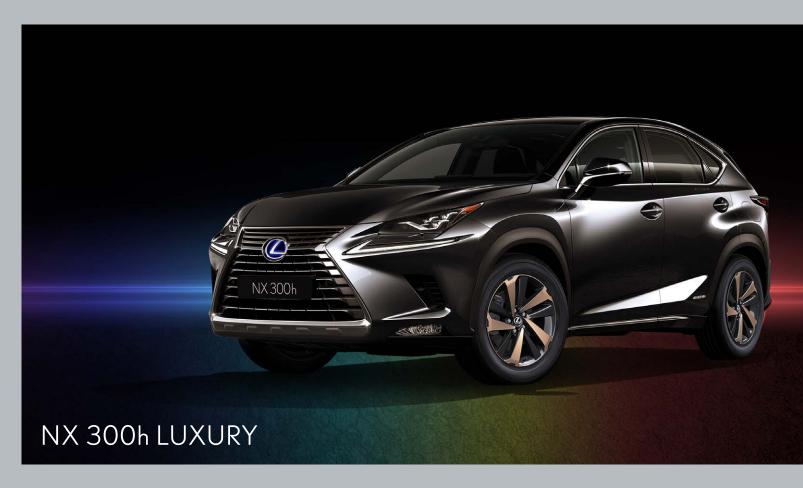

# THE PERFECT GETAWAY, FROM SHEER MONOTONY.

Avoid the clichés, never belong and move away from the ordinary. The luxurious new Lexus NX is all about what an automobile could be – disruptively magical in its detail, unique in its personality and breathtakingly striking from every angle. Find the perfect excuse to escape the mundane and experience the exhilarating.

The all-new Lexus NX isn't just made. It's crafted. Sculpted lines complement your personal style, technology responds to your very presence and its attention to detail delivers an unparalleled sense of luxury the moment you get behind the wheel.

### < LUXURY Interior Colours> (Smooth Leather)

White Ochre (Black Instrument Panel)

Accent White

Rich Cream

SPECIFICATIONS <NX 300h> <Dimensions>

|             |                                                                                                                  | LUXURY                             | F SPORT                                    |
|-------------|------------------------------------------------------------------------------------------------------------------|------------------------------------|--------------------------------------------|
|             | LED Headlamp with Auto Levelling and Headlamp Cleaner                                                            | •                                  | •                                          |
|             | LED Clearance & Cornering Lamp                                                                                   | •                                  | •                                          |
|             | Front Turn Signal Lamp with LED Sequential                                                                       | •                                  | •                                          |
|             | Front Fog & Driving Lamp with LED                                                                                | •                                  | •                                          |
|             | Light Control System / Daytime Running Light System                                                              | •                                  | •                                          |
| Exterior    | Rear Combination Lamp - LED Sequential                                                                           | •                                  | •                                          |
| features    | High Mount Stop Lamp                                                                                             | •                                  | •                                          |
|             | Rear Fog Lamp - LED                                                                                              | •                                  | •                                          |
|             | Side Turn Signal Lamp (LED on Outer Side)                                                                        | •                                  | •                                          |
|             | Outside Rear View Mirror (Auto , Heater ,EC , Memory)                                                            | Body Colour                        | Black                                      |
|             | Front Bumper & Grille / Rear Bumper                                                                              | Normal                             | F SPORT                                    |
|             | Panoramic Roof (Fixed glass)                                                                                     | •                                  | •                                          |
|             | Accelerator Pedal / Brake Pedal                                                                                  | Pendant type                       | Pendant type (Aluminum)                    |
|             | Shift Lever & Knob                                                                                               | Leather                            | Leather F SPORT                            |
|             | Inside Rear View Mirror (Day / Night EC)                                                                         | •                                  | •                                          |
|             | Door Scuff Plate                                                                                                 | Front:SUS Rear:Resin               | Front:F Sport SUS Rear:Resin               |
|             | Front Seat                                                                                                       | LUXURY type                        | F SPORT type                               |
|             | Rear Seat (6-4) Folding                                                                                          | Electric folding                   | •                                          |
|             | Seat Cover Material                                                                                              | Leather                            | F SPORT Leather                            |
|             | Seat Headrest with Up & Down Adjustment                                                                          | Front & Rear                       | Front & Rear                               |
| Interior    | Power (D+P) Front Seat Slide                                                                                     | •                                  | •                                          |
| features    | Seat Lumbar Support (D) Power 2way                                                                               | •                                  | •                                          |
|             | Seat Heater                                                                                                      | Front & Rear                       | Front                                      |
|             | Seat Back Pocket (Front Seat only)                                                                               | •                                  | •                                          |
|             | Front Seat Adjuster (Power 8way(D+P) + Memory(D))                                                                | •                                  | •                                          |
|             | Seat A/C (D+P Ventilate only)                                                                                    | •                                  | X                                          |
|             | Multi Information Display (4.2 Inch Colour TFT)                                                                  | •                                  | •                                          |
|             | Tonneau Board                                                                                                    | •                                  | •                                          |
|             | Grand Spare Tire                                                                                                 | •                                  | •                                          |
|             | Wireless Door Lock (Smart Entry)                                                                                 | •                                  | •                                          |
|             | Power Back Door with Kick Sensor                                                                                 | •                                  | •                                          |
|             | Cruise Control                                                                                                   | •                                  | •                                          |
|             | Drive Mode Select (Eco, Normal, Sports & Sports+)                                                                | •                                  | •                                          |
|             | Sound Generator                                                                                                  | X                                  | •                                          |
|             | Steering Column (EPS Tilt & Telescopic)                                                                          | •                                  | •                                          |
| Comfort &   | Steering Wheel                                                                                                   | Leather with Heater & Paddle shift | F SPORT Leather with Heater & Paddle shift |
| Convenience | AVS (TEMS)                                                                                                       | •                                  | •                                          |
|             | Air Conditioner - Auto Dual Controlled                                                                           | •                                  | •                                          |
|             | Navigation system                                                                                                | •                                  | •                                          |
|             | 10.3inch Electro Multi Vision Display                                                                            | •                                  | •                                          |
|             | Audio - Mark Levinson with 14 Speaker                                                                            | •                                  | •                                          |
|             | Clearance & Back Sonar                                                                                           | •                                  | •                                          |
|             | Panoramic View Monitor                                                                                           | •                                  | •                                          |
|             | Anti Theft System (Break-in Sensor, Glass Break Sensor & Tilt Sensor)                                            | •                                  | •                                          |
|             | ABS + Vehicle Stability Control (with Cut Off Switch) + Hill Start Assist                                        | •                                  | •                                          |
|             | Power Door Lock (Auto Speed)                                                                                     | •                                  | •                                          |
| Safety &    | Front Seat Belt - 3 Point ELR (Emergency Locking Retraction) + TR (Tension Reducer);Pretensioner & Force Limiter | •                                  | •                                          |
| Security    | Rear Seat Belt - All Seats 3 Point ELR (Emergency Locking Retraction)                                            | •                                  | •                                          |
|             | 8 Airbags (Front Driver & Passenger , Driver Knee, Front Passenger Cushion, Front Side & Curtain Shield Airbags) | •                                  | •                                          |
|             | Head Up Display                                                                                                  | •                                  | •                                          |