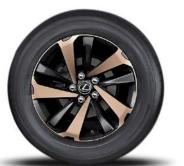

### <Tire & Alloys>

Max Torque

<NX 300h F Sport> 225/60R18 Tire 18-inch aluminum wheels Black + Bright machined finish

Ground Clearance

<NX 300h Luxury> 225/60R18 Tire 18-inch aluminum wheels Black + Colored machining