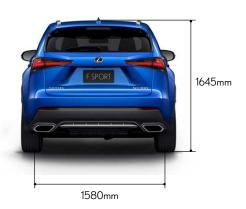

### < LUXURY Interior Colours> (Smooth Leather)

White Ochre (Black Instrument Panel)

Accent White

Rich Cream

SPECIFICATIONS <NX 300h> <Dimensions>

|             |                                                                                                                  | LUXURY                             | F SPORT                                    |
|-------------|------------------------------------------------------------------------------------------------------------------|------------------------------------|--------------------------------------------|
|             | LED Headlamp with Auto Levelling and Headlamp Cleaner                                                            | •                                  | •                                          |
|             | LED Clearance & Cornering Lamp                                                                                   | •                                  | •                                          |
|             | Front Turn Signal Lamp with LED Sequential                                                                       | •                                  | •                                          |
|             | Front Fog & Driving Lamp with LED                                                                                | •                                  | •                                          |
|             | Light Control System / Daytime Running Light System                                                              | •                                  | •                                          |
| Exterior    | Rear Combination Lamp - LED Sequential                                                                           | •                                  | •                                          |
| features    | High Mount Stop Lamp                                                                                             | •                                  | •                                          |
|             | Rear Fog Lamp - LED                                                                                              | •                                  | •                                          |
|             | Side Turn Signal Lamp (LED on Outer Side)                                                                        | •                                  | •                                          |
|             | Outside Rear View Mirror (Auto , Heater ,EC , Memory)                                                            | Body Colour                        | Black                                      |
|             | Front Bumper & Grille / Rear Bumper                                                                              | Normal                             | F SPORT                                    |
|             | Panoramic Roof (Fixed glass)                                                                                     | •                                  | •                                          |
|             | Accelerator Pedal / Brake Pedal                                                                                  | Pendant type                       | Pendant type (Aluminum)                    |
|             | Shift Lever & Knob                                                                                               | Leather                            | Leather F SPORT                            |
|             | Inside Rear View Mirror (Day / Night EC)                                                                         | •                                  | •                                          |
|             | Door Scuff Plate                                                                                                 | Front:SUS Rear:Resin               | Front:F Sport SUS Rear:Resin               |
|             | Front Seat                                                                                                       | LUXURY type                        | F SPORT type                               |
|             | Rear Seat (6-4) Folding                                                                                          | Electric folding                   | •                                          |
|             | Seat Cover Material                                                                                              | Leather                            | F SPORT Leather                            |
|             | Seat Headrest with Up & Down Adjustment                                                                          | Front & Rear                       | Front & Rear                               |
| Interior    | Power (D+P) Front Seat Slide                                                                                     | •                                  | •                                          |
| features    | Seat Lumbar Support (D) Power 2way                                                                               | •                                  | •                                          |
|             | Seat Heater                                                                                                      | Front & Rear                       | Front                                      |
|             | Seat Back Pocket (Front Seat only)                                                                               | •                                  | •                                          |
|             | Front Seat Adjuster (Power 8way(D+P) + Memory(D))                                                                | •                                  | •                                          |
|             | Seat A/C (D+P Ventilate only)                                                                                    | •                                  | X                                          |
|             | Multi Information Display (4.2 Inch Colour TFT)                                                                  | •                                  | •                                          |
|             | Tonneau Board                                                                                                    | •                                  | •                                          |
|             | Grand Spare Tire                                                                                                 | •                                  | •                                          |
|             | Wireless Door Lock (Smart Entry)                                                                                 | •                                  | •                                          |
|             | Power Back Door with Kick Sensor                                                                                 | •                                  | •                                          |
|             | Cruise Control                                                                                                   | •                                  | •                                          |
|             | Drive Mode Select (Eco, Normal, Sports & Sports+)                                                                | •                                  | •                                          |
|             | Sound Generator                                                                                                  | X                                  | •                                          |
|             | Steering Column (EPS Tilt & Telescopic)                                                                          | •                                  | •                                          |
| Comfort &   | Steering Wheel                                                                                                   | Leather with Heater & Paddle shift | F SPORT Leather with Heater & Paddle shift |
| Convenience | AVS (TEMS)                                                                                                       | •                                  | •                                          |
|             | Air Conditioner - Auto Dual Controlled                                                                           | •                                  | •                                          |
|             | Navigation system                                                                                                | •                                  | •                                          |
|             | 10.3inch Electro Multi Vision Display                                                                            | •                                  | •                                          |
|             | Audio - Mark Levinson with 14 Speaker                                                                            | •                                  | •                                          |
|             | Clearance & Back Sonar                                                                                           | •                                  | •                                          |
|             | Panoramic View Monitor                                                                                           | •                                  | •                                          |
|             | Anti Theft System (Break-in Sensor, Glass Break Sensor & Tilt Sensor)                                            | •                                  | •                                          |
|             | ABS + Vehicle Stability Control (with Cut Off Switch) + Hill Start Assist                                        | •                                  | •                                          |
|             | Power Door Lock (Auto Speed)                                                                                     | •                                  | •                                          |
| Safety &    | Front Seat Belt - 3 Point ELR (Emergency Locking Retraction) + TR (Tension Reducer);Pretensioner & Force Limiter | •                                  | •                                          |
| Security    | Rear Seat Belt - All Seats 3 Point ELR (Emergency Locking Retraction)                                            | •                                  | •                                          |
|             | 8 Airbags (Front Driver & Passenger , Driver Knee, Front Passenger Cushion, Front Side & Curtain Shield Airbags) | •                                  | •                                          |
|             | Head Up Display                                                                                                  | •                                  | •                                          |