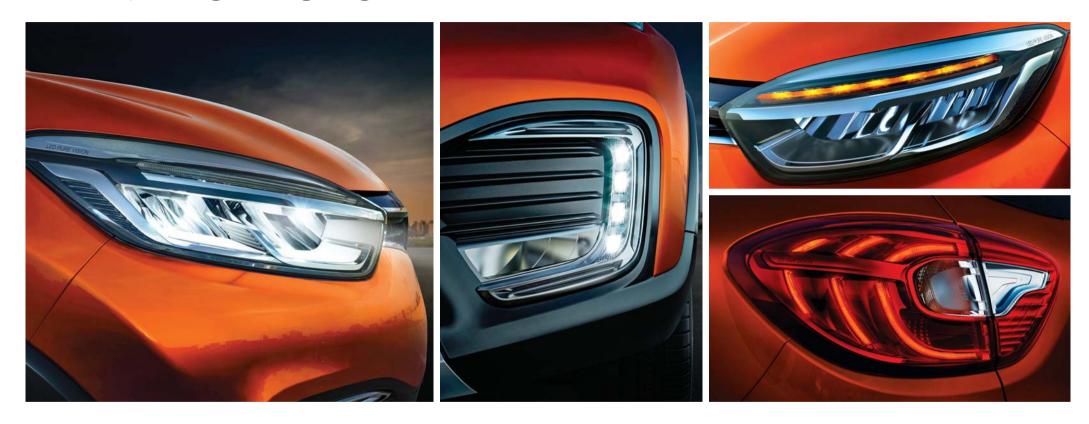

## A unique lighting signature

The Renault CAPTUR's Innovative Lighting System (ILS) brings a new dimension to automotive illumination. It comprises of segment-first Sparkle Full LED headlamps that produce an enhanced light output, while being highly energy efficient. ILS also extends to the iconic C-shaped Sapphire LED DRLs, unique Floating Indicators, Ripple tail lamps and LED ambient lighting on the inside. Together, they give the CAPTUR a truly recognisable lighting signature.