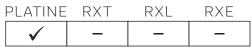

#### Colour Zone

#### **Dual Tone**

CAYENNE ORANGE BODY WITH MYSTERY BLACK ROOF

| PLATINE      | RXT          | RXL | RXE |
|--------------|--------------|-----|-----|
| $\checkmark$ | $\checkmark$ | _   | _   |

| PLATINE | RXT          | RXL | RXE |
|---------|--------------|-----|-----|
| _       | $\checkmark$ | _   | _   |