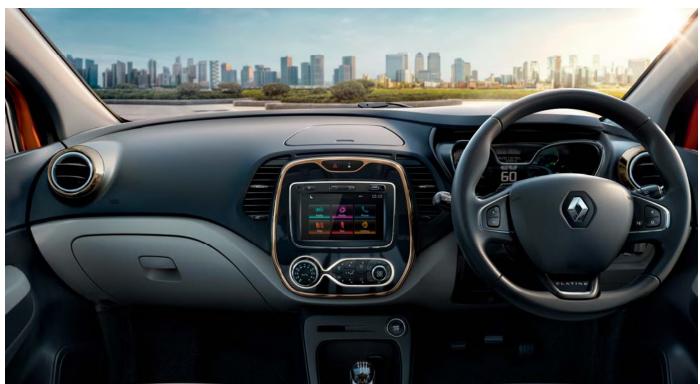

#### Intelligence meets intuition

The Renault CAPTUR brings to life the OneIntegration concept that seamlessly connects car and driver. A unique Smart Access Card helps you ease into a world that's connected and convenient. OneIntegration further extends to the advanced Infinity Instrument Cluster, the Intelligent ULC 3.0 with rear parking camera and the Auto AC with surround white illumination that ensures the cabin is always optimally cooled – both in the front and back rows.