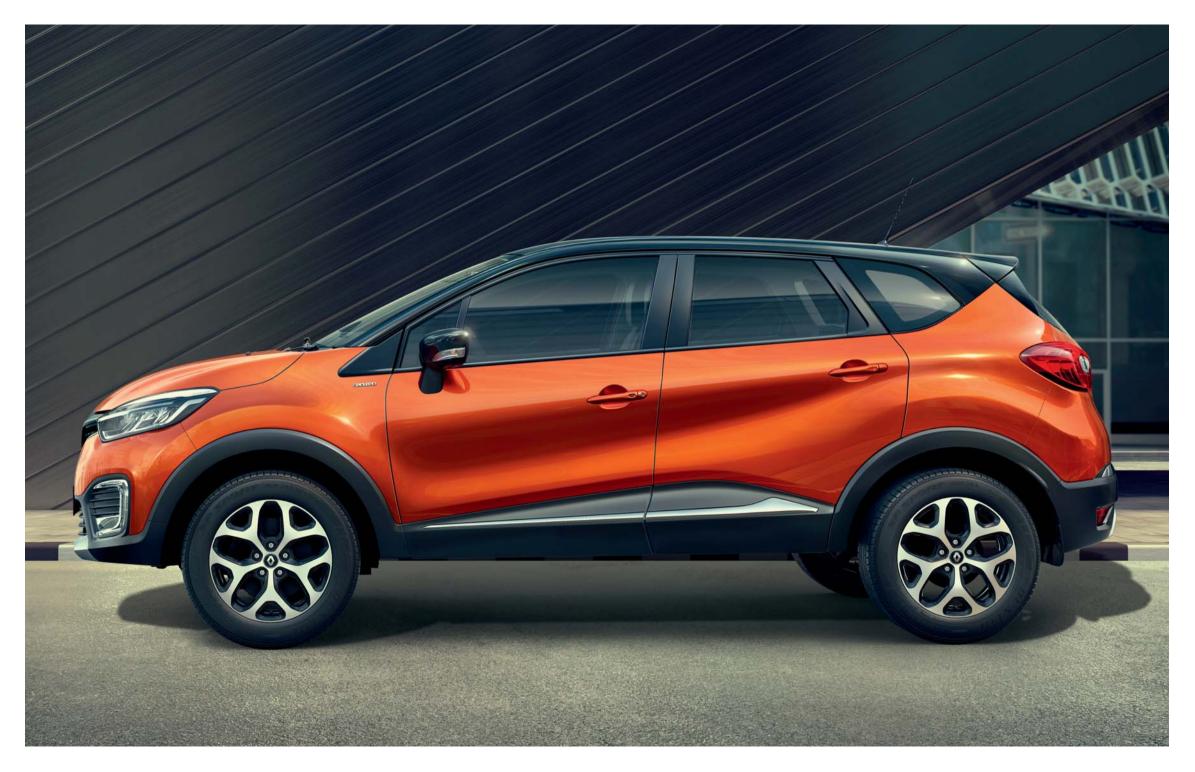

The longest and widest car in its category with best-in-class ground clearance of 210 mm, the CAPTUR is both imposing and distinctive. The dual tone sculpted roof<sup>^</sup>, chrome studded front grille and Innovative Lighting System enhance its visual appeal, and are a nod to Renault's commitment to detail. On the inside, it's just as captivating. Plush ErgoDesign leather seats<sup>\*</sup> complement state-of-the-art technology features like the Intelligent ULC 3.0 to create an experience that truly captures your senses.

## Designed to inspire awe

The Renault CAPTUR blends a bold, assertive presence with expressive styling. Distinctive design details like the R17 Crystal Cut alloys and chrome studded front grille accentuate the car's dynamic lines. Furthermore, the chrome jewel body side cladding and chrome accents on the rear embellisher and exhaust, add a touch of flair.