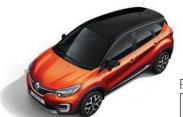

#### Power meets safety

The Renault CAPTUR comes in two engine options - the legendary K9K 1.5L diesel engine (110 PS power, 240 Nm torque) and the responsive H4K 1.5L petrol engine (106 PS power, 142 Nm torque). Perfectly blending power with efficiency, the CAPTUR delivers a dynamic drive experience. Complementing this, is a host of advanced safety features. State-of-the-art technologies like Cruise Control, Speed Limiter and steering wheel controls are accompanied by advanced features like auto headlamps and rain sensing wipers to keep you prepared for all conditions. Further supported by front and side airbags, ABS + EBD + Brake Assist and a reinforced body shell for increased torsional rigidity, the CAPTUR ensures you're always safe.