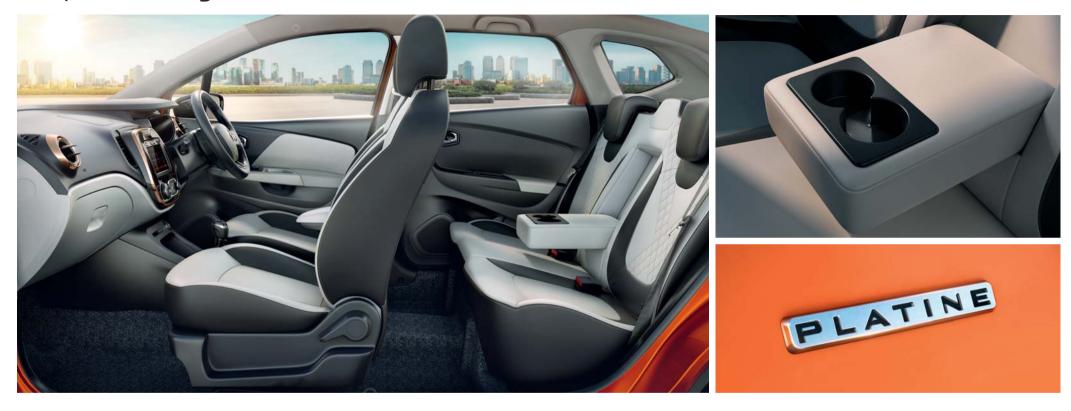

# Captivating inside out

The Renault CAPTUR's expressive design is carried forward on the inside. The Global First CAPTUR PLATINE features ultra-premium interiors with rich ivory leather and contrast gold deco stitching. The ErgoDesign Leather Seats\* are 6-way adjustable and come with ample legroom in both the front and back rows. Together with a high driving position that offers wraparound panoramic visibility, the CAPTUR delivers unmatched comfort. This is further complemented by thoughtful and convenient storage spaces, and a 392-litre boot that's expandable up to 1352 litres.

#### Intelligence meets intuition

The Renault CAPTUR brings to life the OneIntegration concept that seamlessly connects car and driver. A unique Smart Access Card helps you ease into a world that's connected and convenient. OneIntegration further extends to the advanced Infinity Instrument Cluster, the Intelligent ULC 3.0 with rear parking camera and the Auto AC with surround white illumination that ensures the cabin is always optimally cooled – both in the front and back rows.