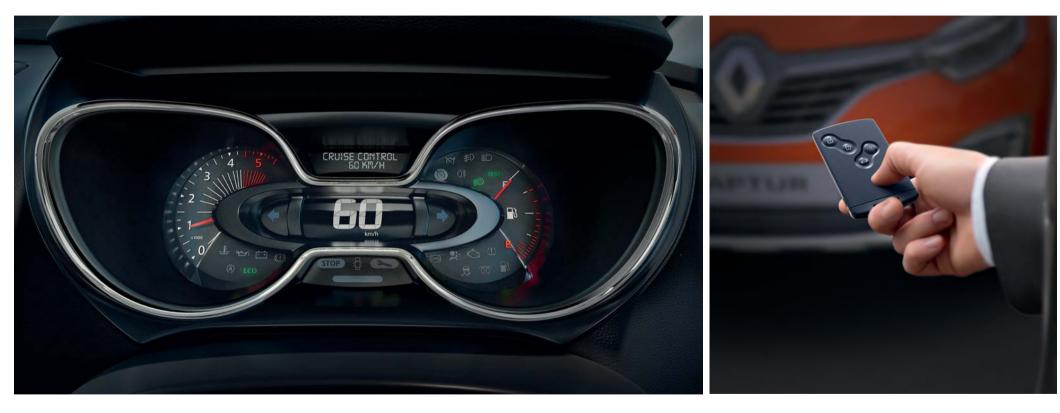

#### Intelligence meets intuition

The Renault CAPTUR brings to life the OneIntegration concept that seamlessly connects car and driver. A unique Smart Access Card helps you ease into a world that's connected and convenient. OneIntegration further extends to the advanced Infinity Instrument Cluster, the Intelligent ULC 3.0 with rear parking camera and the Auto AC with surround white illumination that ensures the cabin is always optimally cooled – both in the front and back rows.

#### Power meets safety

The Renault CAPTUR comes in two engine options - the legendary K9K 1.5L diesel engine (110 PS power, 240 Nm torque) and the responsive H4K 1.5L petrol engine (106 PS power, 142 Nm torque). Perfectly blending power with efficiency, the CAPTUR delivers a dynamic drive experience. Complementing this, is a host of advanced safety features. State-of-the-art technologies like Cruise Control, Speed Limiter and steering wheel controls are accompanied by advanced features like auto headlamps and rain sensing wipers to keep you prepared for all conditions. Further supported by front and side airbags, ABS + EBD + Brake Assist and a reinforced body shell for increased torsional rigidity, the CAPTUR ensures you're always safe.