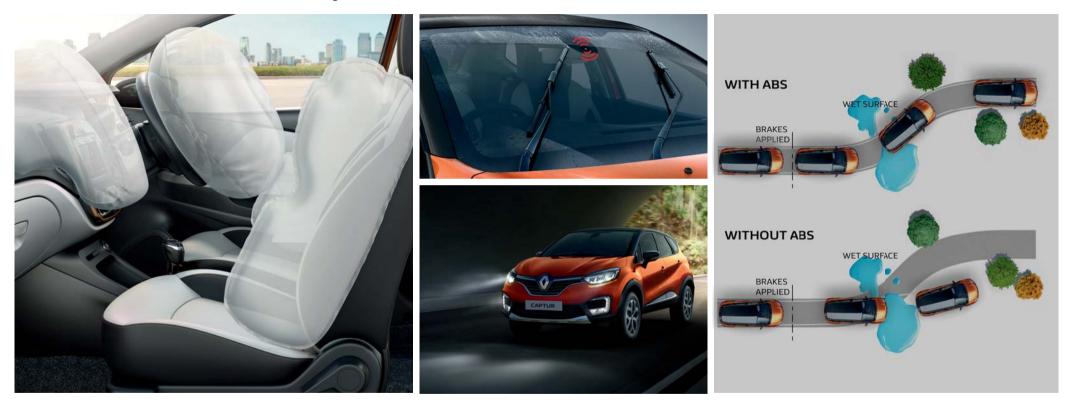

#### Power meets safety

The Renault CAPTUR comes in two engine options - the legendary K9K 1.5L diesel engine (110 PS power, 240 Nm torque) and the responsive H4K 1.5L petrol engine (106 PS power, 142 Nm torque). Perfectly blending power with efficiency, the CAPTUR delivers a dynamic drive experience. Complementing this, is a host of advanced safety features. State-of-the-art technologies like Cruise Control, Speed Limiter and steering wheel controls are accompanied by advanced features like auto headlamps and rain sensing wipers to keep you prepared for all conditions. Further supported by front and side airbags, ABS + EBD + Brake Assist and a reinforced body shell for increased torsional rigidity, the CAPTUR ensures you're always safe.