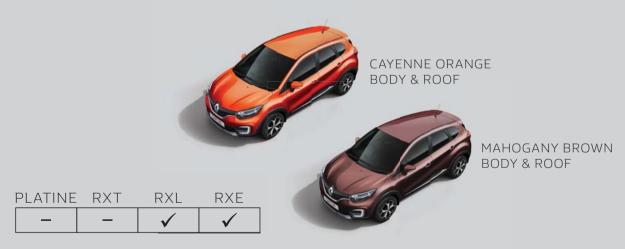

#### Colour Zone

#### **Dual Tone**

CAYENNE ORANGE BODY WITH MYSTERY BLACK ROOF

| PLATINE      | RXT          | RXL | RXE |
|--------------|--------------|-----|-----|
| $\checkmark$ | $\checkmark$ | _   | _   |

| PLATINE | RXT          | RXL | RXE |
|---------|--------------|-----|-----|
| _       | $\checkmark$ | _   | _   |