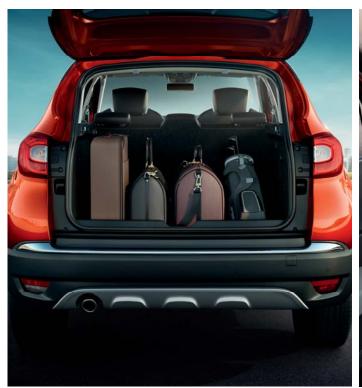

# Captivating inside out

The Renault CAPTUR's expressive design is carried forward on the inside. The Global First CAPTUR PLATINE features ultra-premium interiors with rich ivory leather and contrast gold deco stitching. The ErgoDesign Leather Seats\* are 6-way adjustable and come with ample legroom in both the front and back rows. Together with a high driving position that offers wraparound panoramic visibility, the CAPTUR delivers unmatched comfort. This is further complemented by thoughtful and convenient storage spaces, and a 392-litre boot that's expandable up to 1352 litres.