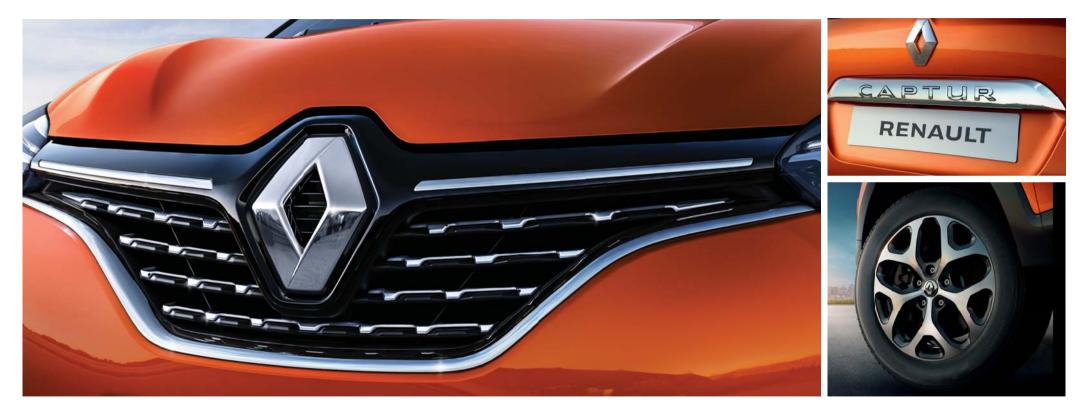

## Designed to inspire awe

The Renault CAPTUR blends a bold, assertive presence with expressive styling. Distinctive design details like the R17 Crystal Cut alloys and chrome studded front grille accentuate the car's dynamic lines. Furthermore, the chrome jewel body side cladding and chrome accents on the rear embellisher and exhaust, add a touch of flair.