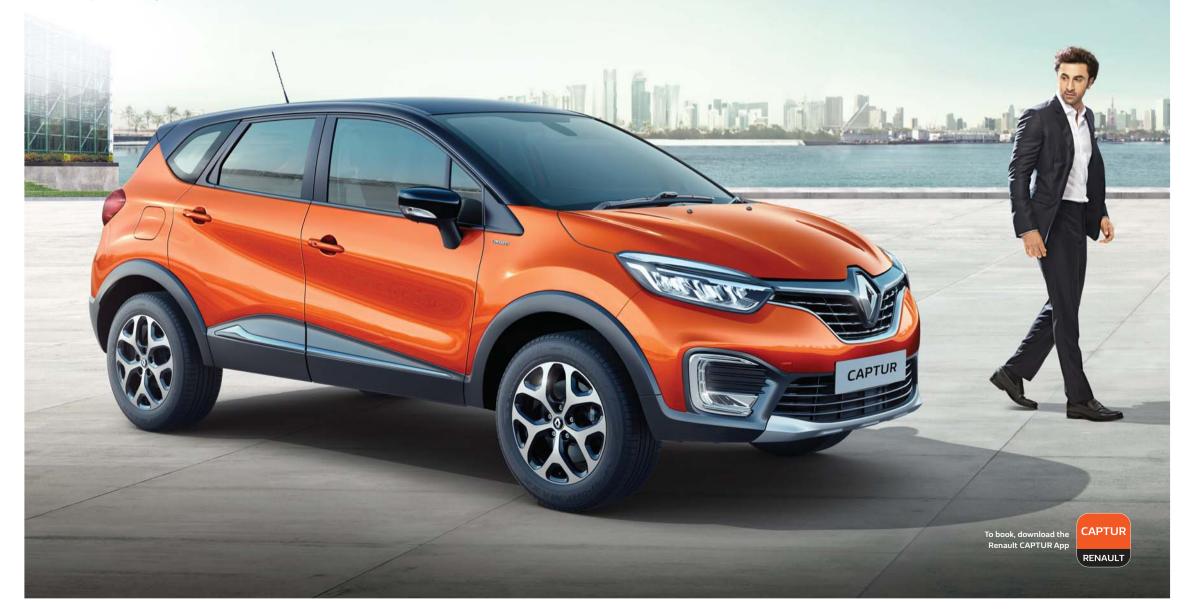

#### Capture your senses

After turning heads on the streets of Russia, Argentina, Brazil and beyond, the Renault CAPTUR now makes its way to India. Bearing the distinctive expressive styling that is a hallmark of its rich lineage, the Renault CAPTUR is a whole new class of vehicle – India's first premium SUV with crossover DNA.

The longest and widest car in its category with best-in-class ground clearance of 210 mm, the CAPTUR is both imposing and distinctive. The dual tone sculpted roof<sup>^</sup>, chrome studded front grille and Innovative Lighting System enhance its visual appeal, and are a nod to Renault's commitment to detail. On the inside, it's just as captivating. Plush ErgoDesign leather seats<sup>\*</sup> complement state-of-the-art technology features like the Intelligent ULC 3.0 to create an experience that truly captures your senses.