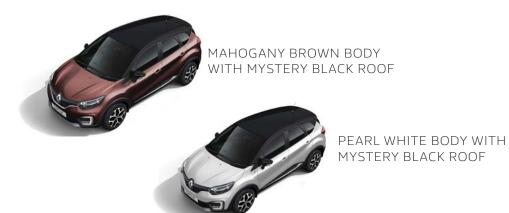

#### Power meets safety

The Renault CAPTUR comes in two engine options - the legendary K9K 1.5L diesel engine (110 PS power, 240 Nm torque) and the responsive H4K 1.5L petrol engine (106 PS power, 142 Nm torque). Perfectly blending power with efficiency, the CAPTUR delivers a dynamic drive experience. Complementing this, is a host of advanced safety features. State-of-the-art technologies like Cruise Control, Speed Limiter and steering wheel controls are accompanied by advanced features like auto headlamps and rain sensing wipers to keep you prepared for all conditions. Further supported by front and side airbags, ABS + EBD + Brake Assist and a reinforced body shell for increased torsional rigidity, the CAPTUR ensures you're always safe.