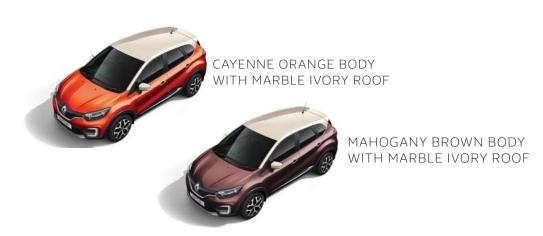

#### Colour Zone

#### **Dual Tone**

CAYENNE ORANGE BODY WITH MYSTERY BLACK ROOF

| PLATINE      | RXT          | RXL | RXE |
|--------------|--------------|-----|-----|
| $\checkmark$ | $\checkmark$ | _   | _   |

| PLATINE | RXT          | RXL | RXE |
|---------|--------------|-----|-----|
| _       | $\checkmark$ | _   | _   |